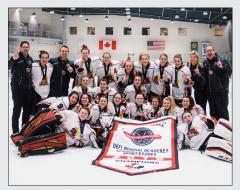

# Female World Sport School Challenge January 30 to February 2, 2020 • Bell MTS Iceplex

For the eighth consecutive year, Winnipeg, Manitoba will host the Female World Sport School Challenge (FWSSC). The FWSSC is a Hockey Canada sanctioned tournament, and St. Mary's Academy is the official host school for this annual event. Top female hockey teams from Sport Schools across North America are invited to participate. The tournament, in its 8th consecutive season, is a showcase event where Scouts come to prospect. All games will be played at the Bell MTS Iceplex, a Hockey Canada Centre of Excellence designated facility.

2017 FWSSC Gold Medal Champions Shattuck-St. Mary's U-19, Faribault, MN

2018 FWSSC Gold Medal Champions St. Mary's Academy, Winnipeg, MB

2019 FWSSC Gold Medal Champions Lloydminster PWM Steelers, Lloydminster, AB